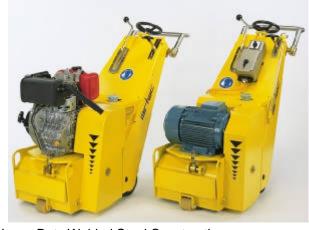

## RM-320

RM-320-EL (ELECTRIC), RM-320-D (DIESEL), RM-320-G (GASOLINE)

Heavy Duty Welded Steel Construction Integral Dust Control Outlet Full Ranges of TUNGSTEN POINTED Cutters Quick Cutter and Drum Changes UNIQUE WHEEL TRANSMISSION and Drive for ON SPOT U-TURNS and EASY HANDLING Full SAFETY OPERATING SYSTEMS

## **Power Options:**

Diesel 10 HP Electric 12 HP Gasoline 18 HP

## **Equipment Specifications**

Working Width: 13" (320 mm) Height: 40-44" (980-1120 mm) Overall Length: 37" (1125 mm) Overall Width: 18" (450 mm) Weight: 800 lbs (365Kgs) Grinding depth: 1/4-1/2" (6 - 12 mm)