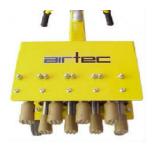

## RM-320

RM-320-EL (ELECTRIC), RM-320-D (DIESEL), RM-320-G (GASOLINE)

Heavy Duty Welded Steel Construction Integral Dust Control Outlet Full Ranges of TUNGSTEN POINTED Cutters Quick Cutter and Drum Changes UNIQUE WHEEL TRANSMISSION and Drive for ON SPOT U-TURNS and EASY HANDLING Full SAFETY OPERATING SYSTEMS

## **Applications include:**

- Grinding, Planing and Levelling of Concrete
  - and Asphalt
- Removing of Traffic Lines and
- Thermoplastics
- Scabbling of Concrete Surfaces
- Forming Keyways in Asphalt
- Safety Grooving
- Roughening Bridges and Decks
- Cleaning and Removing Rubber, Paint, Oil,
- Coatings and Surface Contaminants. • A NEW GENERATION
- WITH SELF-PROPELLED HYDROSTATIC
- POWER FORWARD AND REVERSE DRIVE
- DESIGNED FOR LARGER AREAS
- REDUCES OPERATOR FATIGUE
- FULLY ADJUSTABLE DEPTH CONTROL FOR FINE WORK OR AGGRESSIVE GRINDING
- VARIABLE DRIVE SPEED 0 to 5 METERS P/MIN 0 to 18 FEET P/MIN